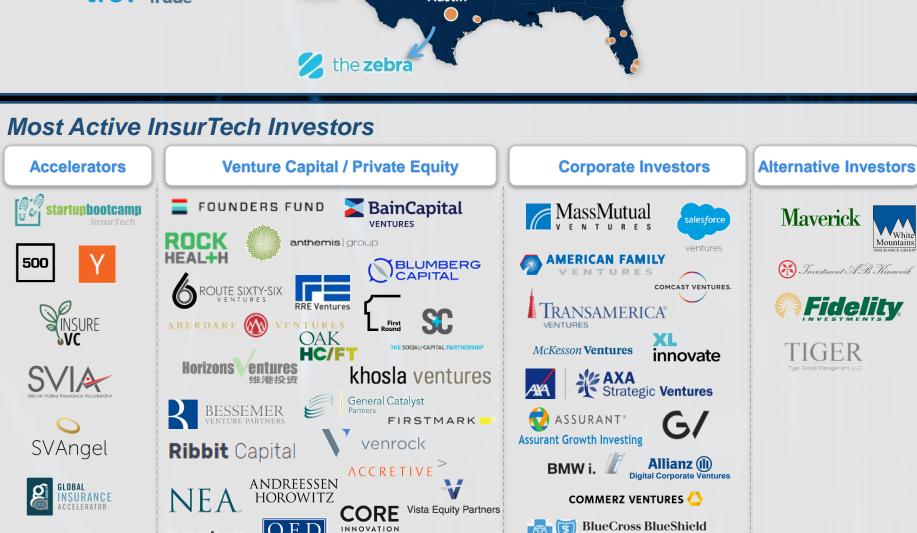

This infographic highlights a subset of FT Partners' 248 page report:

PCW / Online Agencies / Brokerages

key inflection point as many different constituents in the FinTech ecosystem have their sights squarely set on insurance as the next great opportunity. To this end, FT Partners is seeing a proliferation of Insurance Tech startups targeting all areas of the multi-trillion dollar global industry.