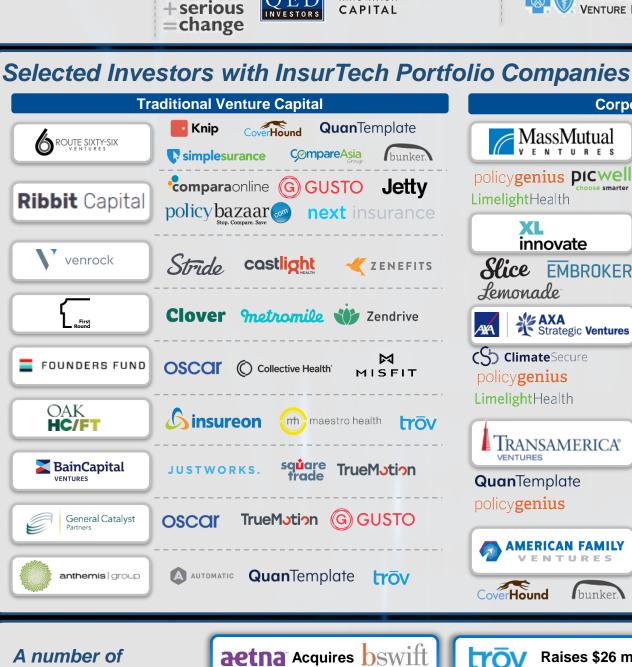

This infographic highlights a subset of FT Partners' 248 page report:

PCW / Online Agencies / Brokerages

key inflection point as many different constituents in the FinTech ecosystem have their sights squarely set on insurance as the next great opportunity. To this end, FT Partners is seeing a proliferation of Insurance Tech startups targeting all areas of the multi-trillion dollar global industry.