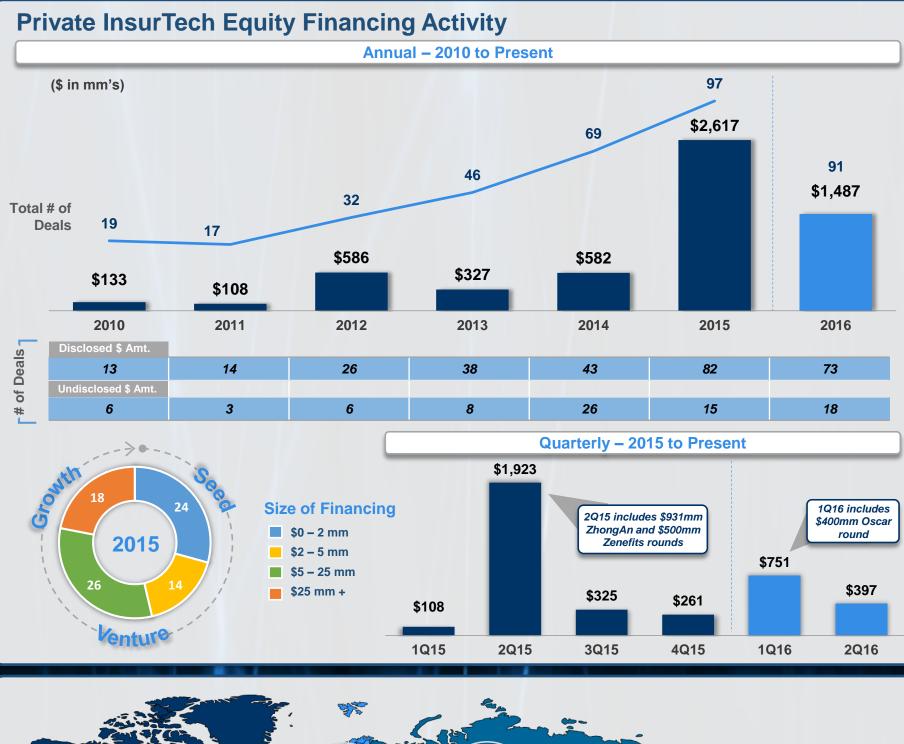

## The Rise of InsurTech

September 2016

www.ftpartners.com

Carrier Affiliated

The U.S. represented

approximately 75% of

financing transactions

present, followed by Europe at 14% and Asia / Pacific at 8%

Note: Percentages based on # of deals

InsurTech equity

from 2010 to the

**Policy Management Tools / Software** 

Prepare for the InsurTech Wave: Overview of Key Insurance Technology Trends Unlike many other areas of financial services, the insurance industry to-date has not been substantially disrupted. However, the industry now appears to be at a

119

Warranty

Home

Life

Note: Volume only includes publically released equity

financing amounts; excludes

Array Health

**Inetromile** 