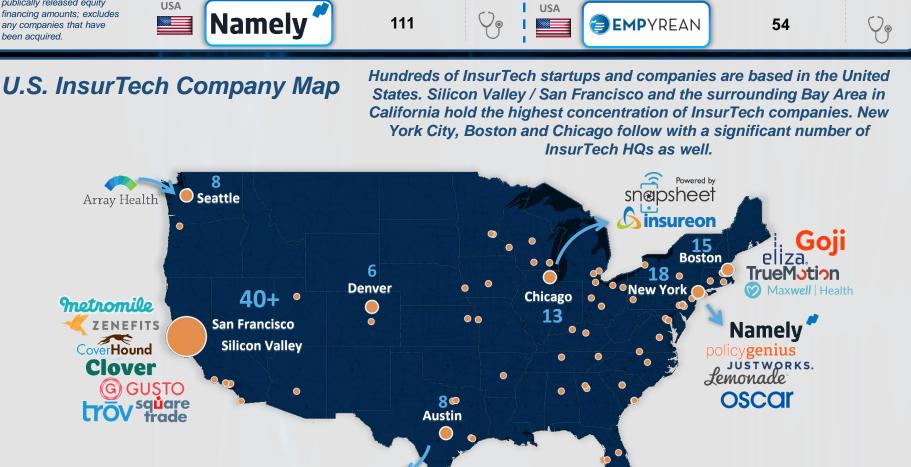

This infographic highlights a subset of FT Partners' 248 page report:

PCW / Online Agencies / Brokerages

key inflection point as many different constituents in the FinTech ecosystem have their sights squarely set on insurance as the next great opportunity. To this end, FT Partners is seeing a proliferation of Insurance Tech startups targeting all areas of the multi-trillion dollar global industry.